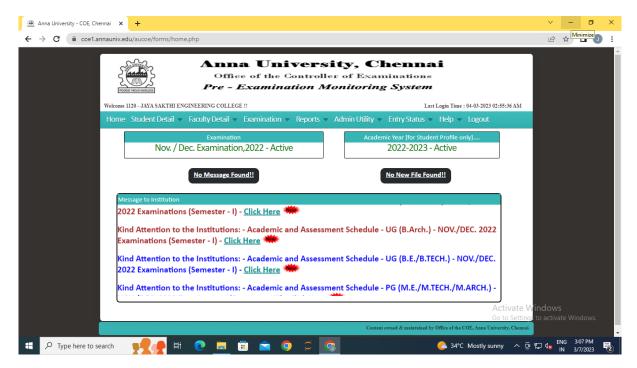

# 4. EXAMINATION

(o) COE Portal 1

· I) - Click Here

(p) COE Portal 2

(q) Students Internal Marks