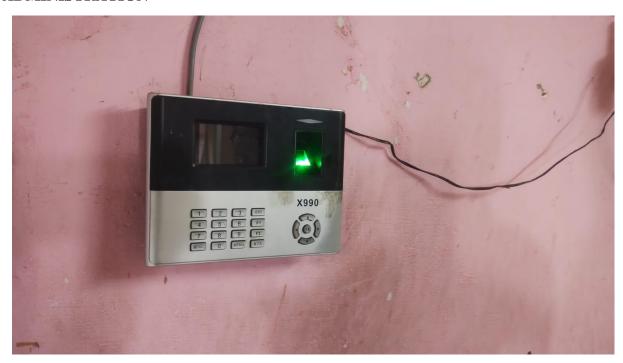

ine Admission Portal  (g) Admission Forms  (h) Library User Login  (i) Library WINLMS Main Page  (j) WINLMS Accession Report by Subject  (k) Library WINLMS Circulations  (l) Delnet Login page  (m) Online Students Feedback page  (n) Online Students Feedback page |
| 4    | Examination                      | (o) COE Portal 1  (p) COE Portal 2  (q) Students Internal Marks                                                                                                                                                                                                              |

Criteria In charge

IOAC Coordinator

Principal

JAYA SANTHI ENGINEER ... UELEGE St. Mary's Nagar, Near Avadi, Thiruninrayur, Chennal-602024

# INSTITUTION IMPLEMENTS E-GOVERNANCE IN ITS OPERATIONS

# 1. ADMINISTRATION



(a) Biometric Device



(b) User Interface Login Page



# (c) Screen Shots of User Interface

#### 2. FINANCE AND ACCOUNTS



This is a Computer Generated invoice

(d) ERP Purchase Bill



(e) ERP Gateway

#### 3. STUDENTS ADMISSION AND SUPPORT



(f) Online Admission Portal

| CTH Road, Pr<br>P<br>Website: w                                                                                | GROUP COLI<br>akash Nagar, Thiruninravur, Che<br>oh: 044-26300982, 26390041, 28<br>ww.jayagc.org, E-mail: admissio | ennai – 602 024<br>155531<br>en@jec.ac.in |                     |             |
|----------------------------------------------------------------------------------------------------------------|----------------------------------------------------------------------------------------------