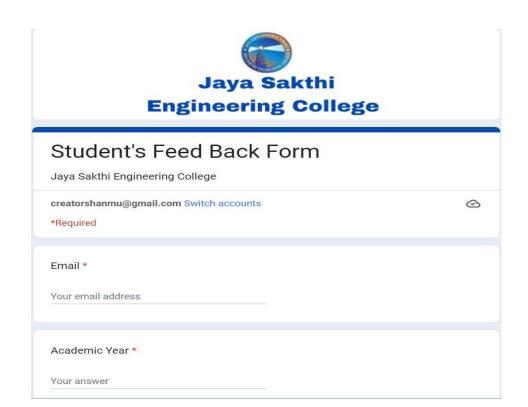

# (l) Delnet Login page

(m) Online Students Feedback page

# (n) Online Students Feedback page