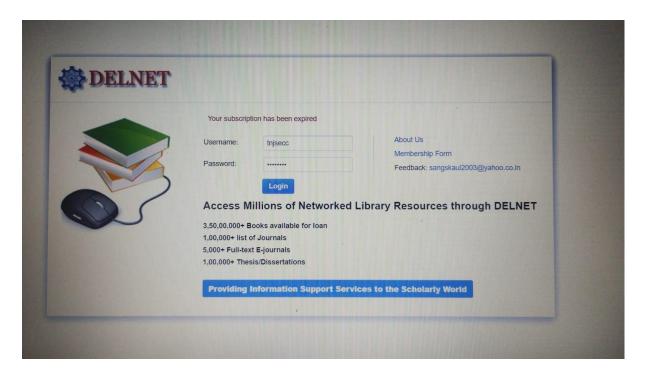

# **Evidences Attached**

Screen shots of user interfaces

| S.No | E-Governance                     | Screen Shot Name                                                                                                                                                                                                                                                             |
|------|----------------------------------|------------------------------------------------------------------------------------------------------------------------------------------------------------------------------------------------------------------------------------------------------------------------------|
| 1    | Administration                   | (a) Biometric Device (b) User Interface Login Page (c) Screen Shots of User Interface                                                                                                                                                                                        |
| 2    | Finance and Accounts             | (d) ERP Purchase Bill (e) ERP Gateway                                                                                                                                                                                                                                        |
| 3    | Student Admission<br>and Support | (f) Online Admission Portal  (g) Admission Forms  (h) Library User Login  (i) Library WINLMS Main Page  (j) WINLMS Accession Report by Subject  (k) Library WINLMS Circulations  (l) Delnet Login page  (m) Online Students Feedback page  (n) Online Students Feedback page |
| 4    | Examination                      | (o) COE Portal 1  (p) COE Portal 2  (q) Students Internal Marks                                                                                                                                                                                                              |

# (l) Delnet Login page

(m) Online Students Feedback page