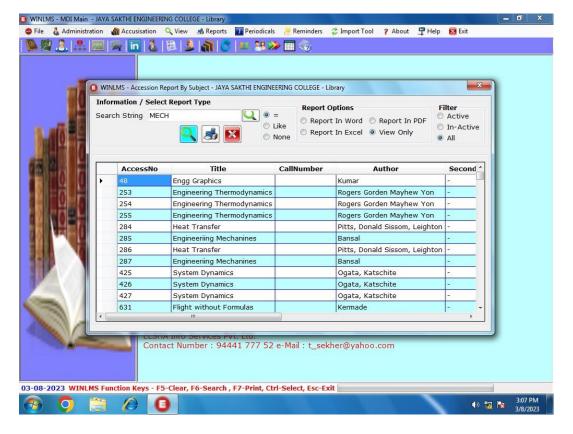

# **Evidences Attached**

Screen shots of user interfaces

| S.No | E-Governance                     | Screen Shot Name                                                                                                                                                                                                                                                             |
|------|----------------------------------|------------------------------------------------------------------------------------------------------------------------------------------------------------------------------------------------------------------------------------------------------------------------------|
| 1    | Administration                   | (a) Biometric Device (b) User Interface Login Page (c) Screen Shots of User Interface                                                                                                                                                                                        |
| 2    | Finance and Accounts             | (d) ERP Purchase Bill (e) ERP Gateway                                                                                                                                                                                                                                        |
| 3    | Student Admission<br>and Support | (f) Online Admission Portal  (g) Admission Forms  (h) Library User Login  (i) Library WINLMS Main Page  (j) WINLMS Accession Report by Subject  (k) Library WINLMS Circulations  (l) Delnet Login page  (m) Online Students Feedback page  (n) Online Students Feedback page |
| 4    | Examination                      | (o) COE Portal 1  (p) COE Portal 2  (q) Students Internal Marks                                                                                                                                                                                                              |

(h) Library User Login

(i) Library WINLMS Main Page

(j) WINLMS Accession Report by Subject

(k) Library WINLMS Circulations