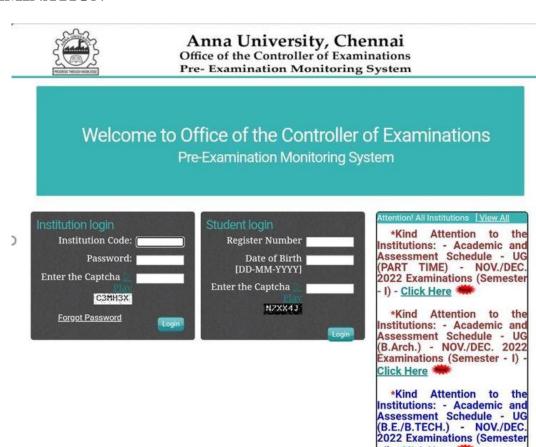

# 4. EXAMINATION

(o) COE Portal 1

· I) - Click Here

(p) COE Portal 2

(q) Students Internal Marks