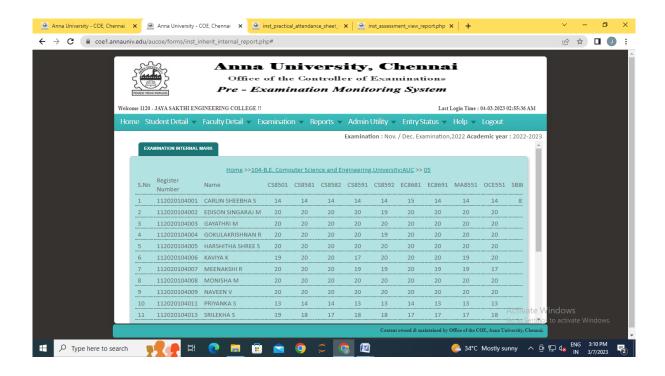

# 4. EXAMINATION

(o) COE Portal 1

· I) - Click Here

(p) COE Portal 2

(q) Students Internal Marks