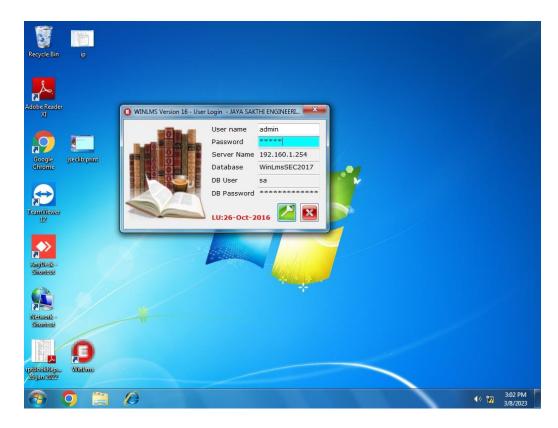

(h) Library User Login

(i) Library WINLMS Main Page

(j) WINLMS Accession Report by Subject

(k) Library WINLMS Circulations