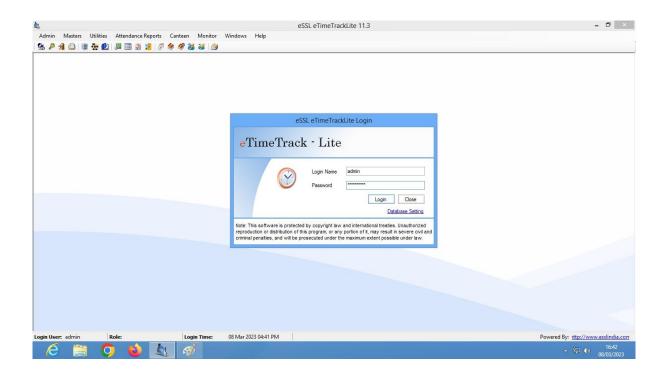

) Admission Forms  (h) Library User Login  (i) Library WINLMS Main Page  (j) WINLMS Accession Report by Subject  (k) Library WINLMS Circulations  (l) Delnet Login page  (m) Online Students Feedback page  (n) Online Students Feedback page |
| 4    | Examination                      | (o) COE Portal 1  (p) COE Portal 2  (q) Students Internal Marks                                                                                                                                                                                                              |

Criteria In charge

IOAC Coordinator

Principal

JAYA SANTHI ENGINEER ... UELEGE St. Mary's Nagar, Near Avadi, Thiruninrayur, Chennal-602024

# INSTITUTION IMPLEMENTS E-GOVERNANCE IN ITS OPERATIONS

# 1. ADMINISTRATION



(a) Biometric Device



(b) User Interface Login Page



# (c) Screen Shots of User Interface

#### 2. FINANCE AND ACCOUNTS



This is a Computer Generated invoice

(d) ERP Purchase Bill



(e) ERP Gateway

#### 3. STUDENTS ADMISSION AND SUPPORT



(f) Online Admission Portal

| CTH Road, Pr<br>P<br>Website: w                                                                                | GROUP COLI<br>akash Nagar, Thiruninravur, Che<br>oh: 044-26300982, 26390041, 28<br>ww.jayagc.org, E-mail: admissio | ennai – 602 024<br>155531<br>en@jec.ac.in |                     |             |
|----------------------------------------------------------------------------------------------------------------|--------------------------------------------------------------------------------------------------------------------|-