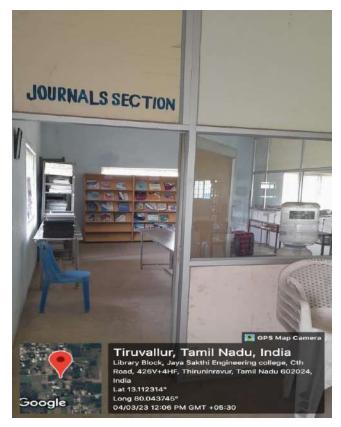

)                       | 5       |
| 22    | EB ROOMAND GENERATOR ROOM                | 1       |
| 23    | ALUMNI CELL                              | 1       |
| 24    | STORE ROOM                               | 1       |
| 25    | GRIEVANCE CELL                           | 1       |
| 26    | JAYA SAKTHI KNOWLEDGE<br>RESOURCE CENTER | 1       |
| 27    | WOMEN'S EMPOWERMENT CELL                 | 1       |
| 28    | SC/ST CELL                               | 1       |
| 29    | YRC                                      | 1       |

Criterion-in charge

10AcCo-ordinator

Principal
PRINCIPAL
JAYA SAKTHI ENGINEERING COLLEGE

St. Mary's Nagar, Near Avada,

## **CAMPUS VIEW**









# **SMART CLASS ROOMS**









#### **CLASS ROOM**









## **SEMINAR HALL**









# **LIBRARY**





















# **SPORTS-INDOOR GAMES**





#### **OUT DOOR GAMES**







# **CULTURAL ACTIVITIES- YOGA**





#### LAB FACILITIES- COMPUTER LAB







# **CULTURAL ACTIVITIES**



















#### LAB FACILITY-BIOMEDICAL LAB









### **GYM**









# **AUDITORIUM**



# **GENERATOR**



# **RO PLANT**



# **FIRE EXTRINGUISHER**