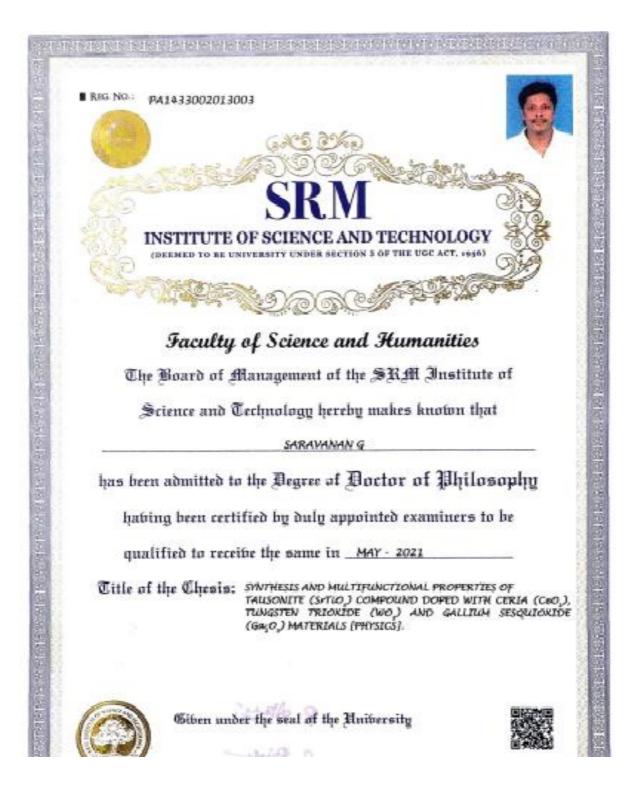

| S.no | Name of full time teacher<br>with PhD | Awarding<br>University      | Subject of Researches                                                                                                                                    | Year of<br>Award                                      |
|------|---------------------------------------|-----------------------------|----------------------------------------------------------------------------------------------------------------------------------------------------------|-------------------------------------------------------|
| 1    | Dr. B.GOBINATHAN                      | Anna<br>University          | Certain Improvements In Alzheimer<br>Disease Classification Using Novel<br>Fuzzy C Means Clustering For<br>Image Segmentation                            | 2018                                                  |
| 2    | Dr. R.KESAVAN                         | St Peters<br>University     | Secured And Scalable Virtual<br>Infrastructure For MANET                                                                                                 | 2014                                                  |
| 3    | Dr. K.SHANMUGANATHAN                  | Anna<br>University          | Implementation Of Lean Six Sigma<br>Techniques For Cost<br>Optimization Of Aero Engine<br>Repair And Maintenance                                         | 2014                                                  |
| 4    | Dr. P.MARIMUTHU                       | Anna<br>University          | Experimental Study For Optimal<br>Setting of Machine Parameters for<br>Drilling Al/SiC Metal Matrix<br>Composite                                         | 2009                                                  |
| 5    | Dr. S.VENKATESH BABU                  | Anna<br>University          | Analysis of Low Power Accuracy<br>Substitution Circuit in VLSI<br>Subsystems                                                                             | 2018                                                  |
| 6    | Dr. M.GOPU                            | University of<br>Allahabad  | End User Controlled Multiple<br>Interface Ad Hoc Network Based<br>Seamless Roaming And Handover<br>Authentication For 4g Networks                        | 2014                                                  |
| 7    | Dr. G. SARAVANAN                      | SRM<br>University           | Synthesis and multifunctional<br>properties of Tausonite,Compound<br>Dopped with Ceria,Tungsten<br>Trioxide and Gallium Sesquioxide<br>material(physics) | 2021                                                  |
| 8    | Dr. D. KUMAR                          | Anna<br>University          | UV-Curvable Polymers: Synthesis,<br>Characterization and Kinetic Study                                                                                   | 2015                                                  |
| 9    | Dr. R.ARUNKUMAR                       | Thiruvalluvar<br>University | Synthesis and Characterization of some natural compounds                                                                                                 | 2011                                                  |
| 0    | Mr.S.SANTHANAM                        | SLET                        | I LITTLE I                                                                                                                                               | NCIPAL<br>NGOLG RING C<br>Nagar, Near<br>Nur, Chennai |