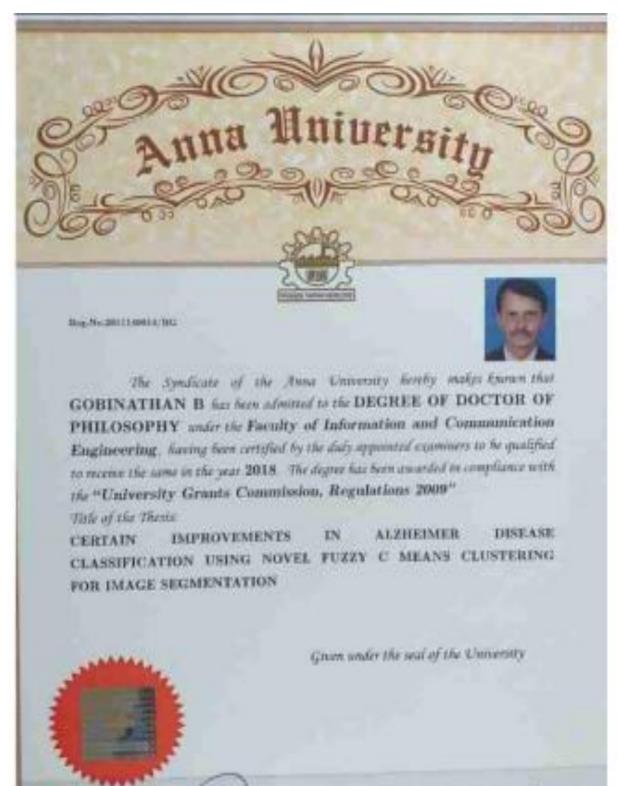

| S.no | Name of full time teacher<br>with PhD | Awarding<br>University      | Subject of Researches                                                                                                                                    | Year of<br>Award                                      |
|------|---------------------------------------|-----------------------------|----------------------------------------------------------------------------------------------------------------------------------------------------------|-------------------------------------------------------|
| 1    | Dr. B.GOBINATHAN                      | Anna<br>University          | Certain Improvements In Alzheimer<br>Disease Classification Using Novel<br>Fuzzy C Means Clustering For<br>Image Segmentation                            | 2018                                                  |
| 2    | Dr. R.KESAVAN                         | St Peters<br>University     | Secured And Scalable Virtual<br>Infrastructure For MANET                                                                                                 | 2014                                                  |
| 3    | Dr. K.SHANMUGANATHAN                  | Anna<br>University          | Implementation Of Lean Six Sigma<br>Techniques For Cost<br>Optimization Of Aero Engine<br>Repair And Maintenance                                         | 2014                                                  |
| 4    | Dr. P.MARIMUTHU                       | Anna<br>University          | Experimental Study For Optimal<br>Setting of Machine Parameters for<br>Drilling Al/SiC Metal Matrix<br>Composite                                         | 2009                                                  |
| 5    | Dr. S.VENKATESH BABU                  | Anna<br>University          | Analysis of Low Power Accuracy<br>Substitution Circuit in VLSI<br>Subsystems                                                                             | 2018                                                  |
| 6    | Dr. M.GOPU                            | University of<br>Allahabad  | End User Controlled Multiple<br>Interface Ad Hoc Network Based<br>Seamless Roaming And Handover<br>Authentication For 4g Networks                        | 2014                                                  |
| 7    | Dr. G. SARAVANAN                      | SRM<br>University           | Synthesis and multifunctional<br>properties of Tausonite,Compound<br>Dopped with Ceria,Tungsten<br>Trioxide and Gallium Sesquioxide<br>material(physics) | 2021                                                  |
| 8    | Dr. D. KUMAR                          | Anna<br>University          | UV-Curvable Polymers: Synthesis,<br>Characterization and Kinetic Study                                                                                   | 2015                                                  |
| 9    | Dr. R.ARUNKUMAR                       | Thiruvalluvar<br>University | Synthesis and Characterization of some natural compounds                                                                                                 | 2011                                                  |
| 0    | Mr.S.SANTHANAM                        | SLET                        | I LITTLE I                                                                                                                                               | NCIPAL<br>NGOLG RING C<br>Nagar, Near<br>Nur, Chennai |

### JAYA SAKTHI ENGINEERING COLLEGE THIRUNINRAVUR 602024 List Of Full Time Teachers With The Ph.D and SLET For The Academic Year 2020-2021

Name of full time teacher S.no Awarding Subject of Researches Year of with PhD University Award Certain Improvements In Alzheimer Anna Disease Classification Using Novel 1 Dr. B.GOBINATHAN 2018 University Fuzzy C Means Clustering For **Image Segmentation** Secured And Scalable Virtual St Peters 2 Dr. R.KESAVAN Infrastructure For MANET 2014 University Implementation Of Lean Six Sigma Anna **Techniques For Cost** 3 Dr. .K.SHANMUGANATHAN 2014 University **Optimization Of Aero Engine** Repair And Maintenance Experimental Study For Optimal Anna Setting of Machine Parameters for Dr. P.MARIMUTHU 4 2009 University Drilling AI/SiC Metal Matrix Composite End User Controlled Multiple University of Interface Ad Hoc Network Based Dr. M.GOPU 5 2014 Allahabad Seamless Roaming And Handover Authentication For 4g Networks Analysis of Low Power Accuracy Anna Substitution Circuit in VLSI Dr. S.VENKATESH BABU 2018 6 University Subsystems **UV-Curvable** Anna Polymers:Synthesis,Characterization 2015 Dr. D. KUMAR 7 University and Kinetic Study Thiruvalluvar Synthesis and Characterization of 2011 8 Dr. R.ARUNKUMAR some natural compounds University

List Of Full Time Teachers With The Ph.D and SLET For The Academic Year 2018-2019

| S.no | Name of full time teacher<br>with PhD | Awarding<br>University      | Subject of Researches                                                                                                             | Year of<br>Award |
|------|---------------------------------------|-----------------------------|-----------------------------------------------------------------------------------------------------------------------------------|------------------|
| 1    | Dr.B.SASIKUMAR                        | Anna<br>University          | Investigation On Multi Agent For<br>Tcp In Wireless Networks                                                                      | 2010             |
| 2    | Dr.R.KESAVAN                          | St Peters<br>University     | Secured And Scalable Virtual<br>Infrastructure For MANET                                                                          | 2014             |
| 3    | Dr.V.K.SHANMUGANATHAN                 | Anna<br>University          | Implementation Of Lean Six Sigma<br>Techniques For Cost<br>Optimization Of Aero Engine<br>Repair And Maintenance                  | 2014             |
| 4    | .Dr. R.RAVI                           | Madras<br>University        | Hydrogeology & Hydro<br>geochemistry Of Unconfined<br>Aquifer Of Chinnalcity Area                                                 | 1998             |
| 5    | Dr. M.GOPU                            | University of<br>Allahabad  | End User Controlled Multiple<br>Interface Ad Hoc Network Based<br>Seamless Roaming And Handover<br>Authentication For 4g Networks | 2014             |
| 6    | Dr.S.VENKATESH BABU                   | Anna<br>University          | Analysis of Low Power Accuracy<br>Substitution Circuit in VLSI<br>Subsystems                                                      | 2018             |
| 7    | Dr. D. KUMAR                          | Anna<br>University          | UV-Curvable<br>Polymers:Synthesis,Characterization<br>and Kinetic Study                                                           | 2015             |
| 8    | Dr.R.ARUNKUMAR                        | Thiruvalluvar<br>University | Synthesis and Characterization of some natural compounds                                                                          | 2011             |
| 9    | Mr.S.SANTHANAM                        | SLET                        | 10.                                                                                                                               | 2016             |