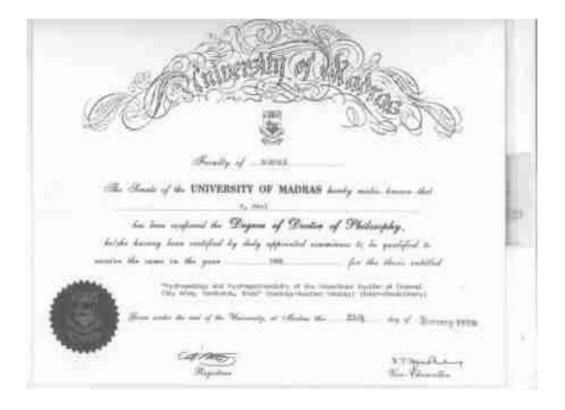

SLET

Mr.S.SANTHANAM

9

PRINCIPAL JAYA SAKTHI ENGINEERING COLI FOE St. Mary's Nagar, Near A Thiruninravur, Chennai-6.

2016

List of Full Time Teachers with The Ph.D and SLET For The Academic Year 2019-2020

| S.No | Name of full time teacher<br>with PhD | Awarding<br>University      | Subject of Researches                                                                                                             | Year of<br>Award |
|------|---------------------------------------|-----------------------------|-----------------------------------------------------------------------------------------------------------------------------------|------------------|
| 1    | Dr. B.GOBINATHAN                      | Anna<br>University          | Certain Improvements In Alzheimer<br>Disease Classification Using Novel<br>Fuzzy C Means Clustering For<br>Image Segmentation     | 2018             |
| 2    | Dr. B.SASIKUMAR                       | Anna<br>University          | Investigation On Multi Agent For<br>TCP In Wireless Networks                                                                      | 2010             |
| 3    | Dr. R.KESAVAN                         | St Peters<br>University     | Secured And Scalable Virtual<br>Infrastructure For MANET                                                                          | 2014             |
| 4    | Dr.V.K.SHANMUGANATHAN                 | Anna<br>University          | Implementation Of Lean Six Sigma<br>Techniques For Cost<br>Optimization Of Aero Engine<br>Repair And Maintenance                  | 2014             |
| 5    | Dr. M.GOPU                            | University of<br>Allahabad  | End User Controlled Multiple<br>Interface Ad Hoc Network Based<br>Seamless Roaming And Handover<br>Authentication For 4g Networks | 2014             |
| 6    | Dr. R.RAVI                            | Madras<br>University        | Hydrogeology & Hydro<br>geochemistry Of Unconfined<br>Aquifer Of Chinnalcity Area                                                 | 1998             |
| 7    | Dr. S.VENKATESH BABU                  | Anna<br>University          | Analysis of Low Power Accuracy<br>Substitution Circuit in VLSI<br>Subsystems                                                      | 2018             |
| 8    | Dr. D. KUMAR                          | Anna<br>University          | UV-Curvable<br>Polymers:Synthesis,Characterization<br>and Kinetic Study                                                           | 2015             |
| 9    | Dr. R.ARUNKUMAR                       | Thiruvalluvar<br>University | Synthesis and Characterization of some natural compounds                                                                          | 2011             |
| 10   | Mr.S.SANTHANAM                        | SLET                        | PRINCIPAL<br>JAYA SAKTHI ENGINEERING C<br>St. Mary's Nagar, Near /                                                                | 2016<br>CLLEGE   |

List Of Full Time Teachers With The Ph.D and SLET For The Academic Year 2018-2019

| S.no | Name of full time teacher<br>with PhD | Awarding<br>University      | Subject of Researches                                                                                                             | Year of<br>Award |
|------|---------------------------------------|-----------------------------|-----------------------------------------------------------------------------------------------------------------------------------|------------------|
| 1    | Dr.B.SASIKUMAR                        | Anna<br>University          | Investigation On Multi Agent For<br>Tcp In Wireless Networks                                                                      | 2010             |
| 2    | Dr.R.KESAVAN                          | St Peters<br>University     | Secured And Scalable Virtual<br>Infrastructure For MANET                                                                          | 2014             |
| 3    | Dr.V.K.SHANMUGANATHAN                 | Anna<br>University          | Implementation Of Lean Six Sigma<br>Techniques For Cost<br>Optimization Of Aero Engine<br>Repair And Maintenance                  | 2014             |
| 4    | .Dr. R.RAVI                           | Madras<br>University        | Hydrogeology & Hydro<br>geochemistry Of Unconfined<br>Aquifer Of Chinnalcity Area                                                 | 1998             |
| 5    | Dr. M.GOPU                            | University of<br>Allahabad  | End User Controlled Multiple<br>Interface Ad Hoc Network Based<br>Seamless Roaming And Handover<br>Authentication For 4g Networks | 2014             |
| 6    | Dr.S.VENKATESH BABU                   | Anna<br>University          | Analysis of Low Power Accuracy<br>Substitution Circuit in VLSI<br>Subsystems                                                      | 2018             |
| 7    | Dr. D. KUMAR                          | Anna<br>University          | UV-Curvable<br>Polymers:Synthesis,Characterization<br>and Kinetic Study                                                           | 2015             |
| 8    | Dr.R.ARUNKUMAR                        | Thiruvalluvar<br>University | Synthesis and Characterization of some natural compounds                                                                          | 2011             |
| 9    | Mr.S.SANTHANAM                        | SLET                        | 10.                                                                                                                               | 2016             |