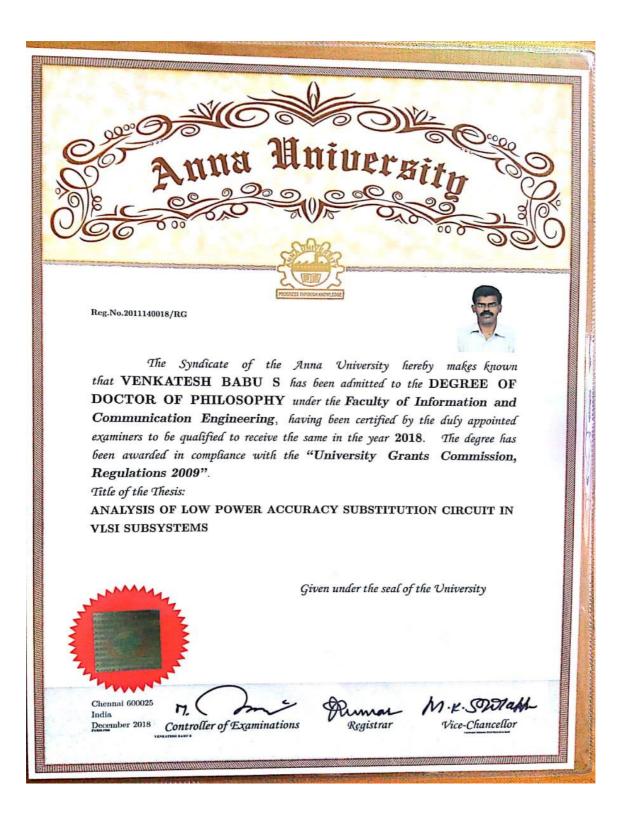

| S.no | Name of full time teacher<br>with PhD | Awarding<br>University      | Subject of Researches                                                                                                                                    | Year of<br>Award                                      |
|------|---------------------------------------|-----------------------------|----------------------------------------------------------------------------------------------------------------------------------------------------------|-------------------------------------------------------|
| 1    | Dr. B.GOBINATHAN                      | Anna<br>University          | Certain Improvements In Alzheimer<br>Disease Classification Using Novel<br>Fuzzy C Means Clustering For<br>Image Segmentation                            | 2018                                                  |
| 2    | Dr. R.KESAVAN                         | St Peters<br>University     | Secured And Scalable Virtual<br>Infrastructure For MANET                                                                                                 | 2014                                                  |
| 3    | Dr. K.SHANMUGANATHAN                  | Anna<br>University          | Implementation Of Lean Six Sigma<br>Techniques For Cost<br>Optimization Of Aero Engine<br>Repair And Maintenance                                         | 2014                                                  |
| 4    | Dr. P.MARIMUTHU                       | Anna<br>University          | Experimental Study For Optimal<br>Setting of Machine Parameters for<br>Drilling Al/SiC Metal Matrix<br>Composite                                         | 2009                                                  |
| 5    | Dr. S.VENKATESH BABU                  | Anna<br>University          | Analysis of Low Power Accuracy<br>Substitution Circuit in VLSI<br>Subsystems                                                                             | 2018                                                  |
| 6    | Dr. M.GOPU                            | University of<br>Allahabad  | End User Controlled Multiple<br>Interface Ad Hoc Network Based<br>Seamless Roaming And Handover<br>Authentication For 4g Networks                        | 2014                                                  |
| 7    | Dr. G. SARAVANAN                      | SRM<br>University           | Synthesis and multifunctional<br>properties of Tausonite,Compound<br>Dopped with Ceria,Tungsten<br>Trioxide and Gallium Sesquioxide<br>material(physics) | 2021                                                  |
| 8    | Dr. D. KUMAR                          | Anna<br>University          | UV-Curvable Polymers: Synthesis,<br>Characterization and Kinetic Study                                                                                   | 2015                                                  |
| 9    | Dr. R.ARUNKUMAR                       | Thiruvalluvar<br>University | Synthesis and Characterization of some natural compounds                                                                                                 | 2011                                                  |
| 0    | Mr.S.SANTHANAM                        | SLET                        | I LITTLE I                                                                                                                                               | NCIPAL<br>NGOLG RING C<br>Nagar, Near<br>Nur, Chennai |

### JAYA SAKTHI ENGINEERING COLLEGE THIRUNINRAVUR 602024 List Of Full Time Teachers With The Ph.D and SLET For The Academic Year 2020-2021

Name of full time teacher S.no Awarding Subject of Researches Year of with PhD University Award Certain Improvements In Alzheimer Anna Disease Classification Using Novel 1 Dr. B.GOBINATHAN 2018 University Fuzzy C Means Clustering For **Image Segmentation** Secured And Scalable Virtual St Peters 2 Dr. R.KESAVAN Infrastructure For MANET 2014 University Implementation Of Lean Six Sigma Anna **Techniques For Cost** 3 Dr. .K.SHANMUGANATHAN 2014 University **Optimization Of Aero Engine** Repair And Maintenance Experimental Study For Optimal Anna Setting of Machine Parameters for Dr. P.MARIMUTHU 4 2009 University Drilling AI/SiC Metal Matrix Composite End User Controlled Multiple University of Interface Ad Hoc Network Based Dr. M.GOPU 5 2014 Allahabad Seamless Roaming And Handover Authentication For 4g Networks Analysis of Low Power Accuracy Anna Substitution Circuit in VLSI Dr. S.VENKATESH BABU 2018 6 University Subsystems **UV-Curvable** Anna Polymers:Synthesis,Characterization 2015 Dr. D. KUMAR 7 University and Kinetic Study Thiruvalluvar Synthesis and Characterization of 2011 8 Dr. R.ARUNKUMAR some natural compounds University

SLET

Mr.S.SANTHANAM

9

PRINCIPAL JAYA SAKTHI ENGINEERING COLI FOE St. Mary's Nagar, Near A Thiruninravur, Chennai-6.

2016

List of Full Time Teachers with The Ph.D and SLET For The Academic Year 2019-2020

| S.No | Name of full time teacher<br>with PhD | Awarding<br>University      | Subject of Researches                                                                                                             | Year of<br>Award |
|------|---------------------------------------|-----------------------------|-----------------------------------------------------------------------------------------------------------------------------------|------------------|
| 1    | Dr. B.GOBINATHAN                      | Anna<br>University          | Certain Improvements In Alzheimer<br>Disease Classification Using Novel<br>Fuzzy C Means Clustering For<br>Image Segmentation     | 2018             |
| 2    | Dr. B.SASIKUMAR                       | Anna<br>University          | Investigation On Multi Agent For<br>TCP In Wireless Networks                                                                      | 2010             |
| 3    | Dr. R.KESAVAN                         | St Peters<br>University     | Secured And Scalable Virtual<br>Infrastructure For MANET                                                                          | 2014             |
| 4    | Dr.V.K.SHANMUGANATHAN                 | Anna<br>University          | Implementation Of Lean Six Sigma<br>Techniques For Cost<br>Optimization Of Aero Engine<br>Repair And Maintenance                  | 2014             |
| 5    | Dr. M.GOPU                            | University of<br>Allahabad  | End User Controlled Multiple<br>Interface Ad Hoc Network Based<br>Seamless Roaming And Handover<br>Authentication For 4g Networks | 2014             |
| 6    | Dr. R.RAVI                            | Madras<br>University        | Hydrogeology & Hydro<br>geochemistry Of Unconfined<br>Aquifer Of Chinnalcity Area                                                 | 1998             |
| 7    | Dr. S.VENKATESH BABU                  | Anna<br>University          | Analysis of Low Power Accuracy<br>Substitution Circuit in VLSI<br>Subsystems                                                      | 2018             |
| 8    | Dr. D. KUMAR                          | Anna<br>University          | UV-Curvable<br>Polymers:Synthesis,Characterization<br>and Kinetic Study                                                           | 2015             |
| 9    | Dr. R.ARUNKUMAR                       | Thiruvalluvar<br>University | Synthesis and Characterization of some natural compounds                                                                          | 2011             |
| 10   | Mr.S.SANTHANAM                        | SLET                        | PRINCIPAL<br>JAYA SAKTHI ENGINEERING C<br>St. Mary's Nagar, Near /                                                                | 2016<br>CLLEGE   |

List Of Full Time Teachers With The Ph.D and SLET For The Academic Year 2018-2019

| S.no | Name of full time teacher<br>with PhD | Awarding<br>University      | Subject of Researches                                                                                                             | Year of<br>Award |
|------|---------------------------------------|-----------------------------|-----------------------------------------------------------------------------------------------------------------------------------|------------------|
| 1    | Dr.B.SASIKUMAR                        | Anna<br>University          | Investigation On Multi Agent For<br>Tcp In Wireless Networks                                                                      | 2010             |
| 2    | Dr.R.KESAVAN                          | St Peters<br>University     | Secured And Scalable Virtual<br>Infrastructure For MANET                                                                          | 2014             |
| 3    | Dr.V.K.SHANMUGANATHAN                 | Anna<br>University          | Implementation Of Lean Six Sigma<br>Techniques For Cost<br>Optimization Of Aero Engine<br>Repair And Maintenance                  | 2014             |
| 4    | .Dr. R.RAVI                           | Madras<br>University        | Hydrogeology & Hydro<br>geochemistry Of Unconfined<br>Aquifer Of Chinnalcity Area                                                 | 1998             |
| 5    | Dr. M.GOPU                            | University of<br>Allahabad  | End User Controlled Multiple<br>Interface Ad Hoc Network Based<br>Seamless Roaming And Handover<br>Authentication For 4g Networks | 2014             |
| 6    | Dr.S.VENKATESH BABU                   | Anna<br>University          | Analysis of Low Power Accuracy<br>Substitution Circuit in VLSI<br>Subsystems                                                      | 2018             |
| 7    | Dr. D. KUMAR                          | Anna<br>University          | UV-Curvable<br>Polymers:Synthesis,Characterization<br>and Kinetic Study                                                           | 2015             |
| 8    | Dr.R.ARUNKUMAR                        | Thiruvalluvar<br>University | Synthesis and Characterization of some natural compounds                                                                          | 2011             |
| 9    | Mr.S.SANTHANAM                        | SLET                        | 10.                                                                                                                               | 2016             |