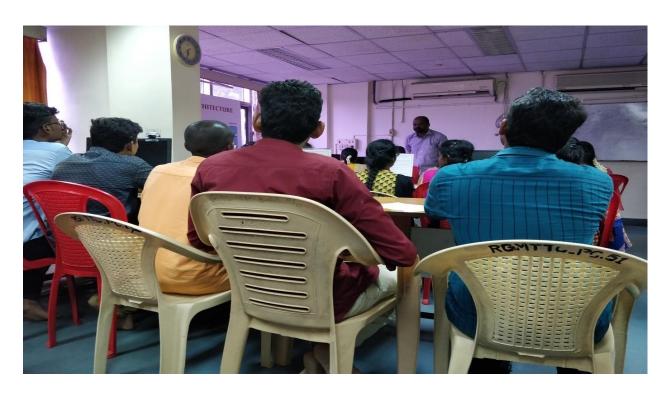

# Industrial Visit to Rajiv Gandhi Memorial Telecom Training Centre (RGMTTC)

Date of visit: 17-AUGUST-2019

Place: Chennai- Meenambakkam

Guided by:

Mr.A.Ramprasad / JTO

**BSNL** 

Students: III and IV year (35 students)

#### **ABOUT THE SESSION:**

Session started with introduction of broadband connectivity and how internet connects with devices and how data and voice transmitted. The second session was about IOT(Internet of things). They showed a demo on how Electric Switches are controlled by computer. They also explained about the new technology and programming languages. They also gave some ideas for final year project for selecting the project domain.