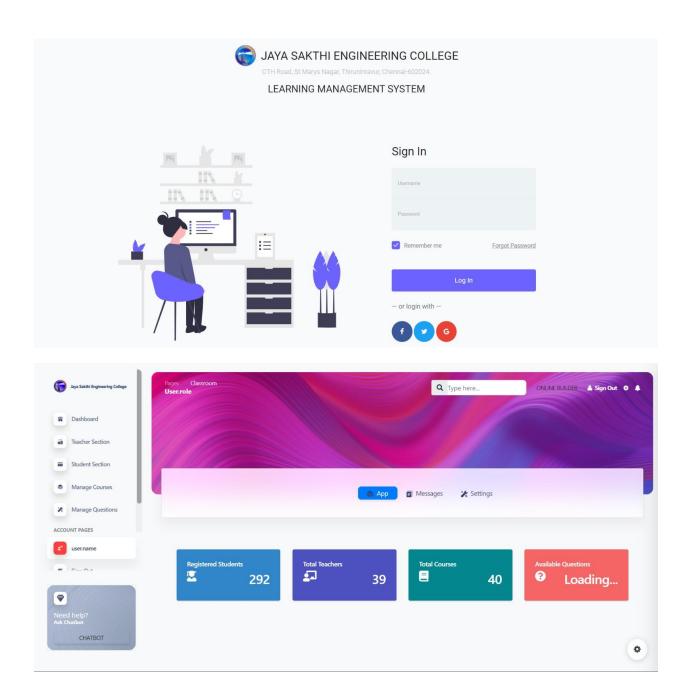

#### Jaya Sakthi Engineering College Learning Management System

#### LIBRARY FACILITIES

## Jaya Sakthi Engineering College Learning Management System

# LIBRARY FACILITIES AND INTERNET FACILITIES