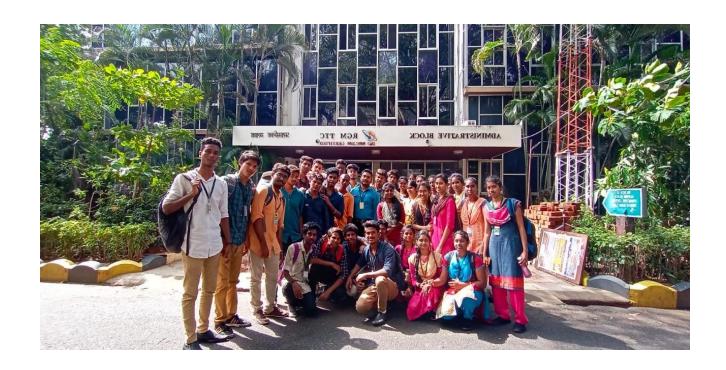

# Industrial Visit to Rajiv Gandhi Memorial Telecom Training Centre (RGMTTC)

Date of visit: 17-AUGUST-2019

Place: Chennai- Meenambakkam

Guided by:

Mr.A.Ramprasad / JTO

**BSNL** 

Students: III and IV year (35 students)

Staffs: 2

Report Submitted by

Student of CSE department

**JSEC** 

We the department of CSE arranged an industrial visit for the III and IV year students (35 students) co-ordinate by 2 teaching staffs. The main focus of this industrial visit is that students should get experience on Networking, IOT(Internet of Things) and Communication.