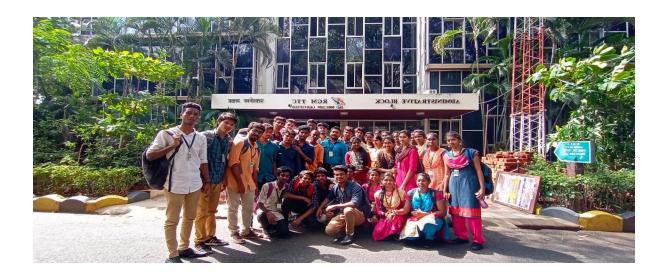

# Industrial Visit to Rajiv Gandhi Memorial Telecom Training Centre (RGMTTC)

Date of visit: 17-AUGUST-2019

Place: Chennai- Meenambakkam

Guided by:

Mr.A.Ramprasad / JTO

**BSNL** 

Students: III and IV year (35 students)

Staffs: 2

Report Submitted by

Student of CSE department

**JSEC** 

We the department of CSE arranged an industrial visit for the III and IV year students (35 students) co-ordinate by 2 teaching staffs. The main focus of this industrial visit is that students should get experience on Networking, IOT(Internet of Things) and Communication.