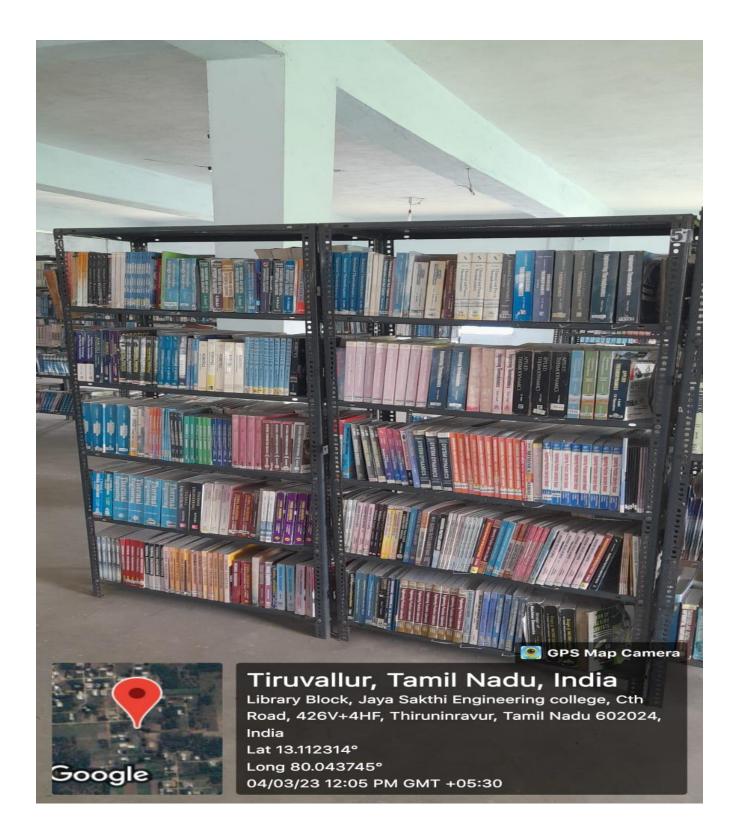

## Jaya Sakthi Engineering College Learning Management System

# LIBRARY FACILITIES AND INTERNET FACILITIES