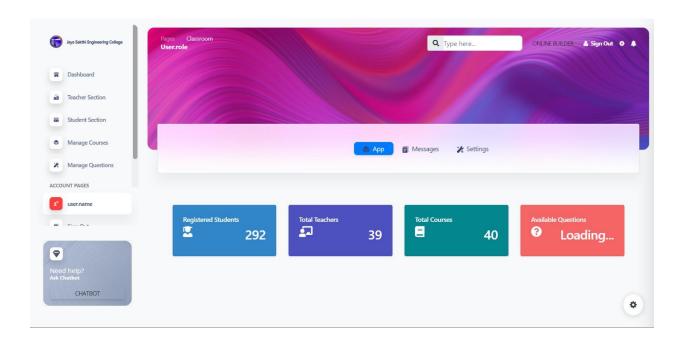

#### Jaya Sakthi Engineering College Learning Management System

## Jaya Sakthi Engineering College Learning Management System