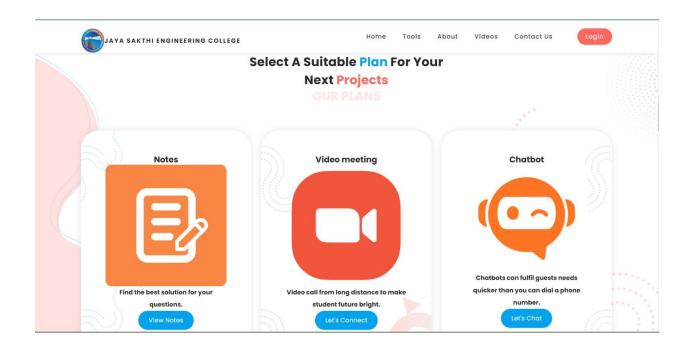

#### Jaya Sakthi Engineering College Learning Management System

#### LIBRARY FACILITIES