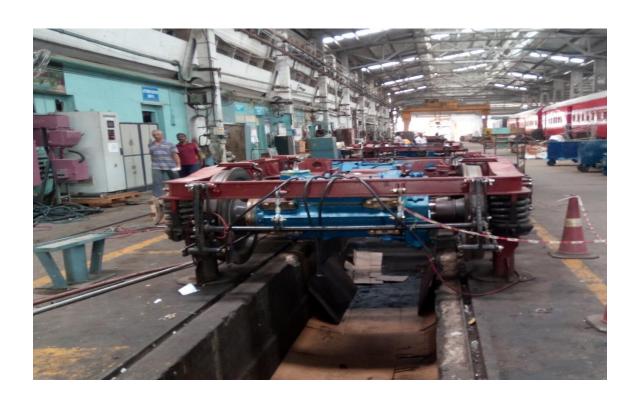

#### 8. Fitting:

The final fittings are made to the train which involve the interior fans, lights, plumbing, fuel tanks, water tanks, sewage tank, compressor, pumps, etc.

The second part of the I.V. involved visiting the Shell Factory, I.C.F. The main operations being performed at the shell factory are,

- 1. Wheel Balancing.
- 2. Wheel assembly
- 3. Spring manufacturing
- 4. Roof manufacturing
- 5. Axil milling.

Overall the I.V. was very helpful for acquiring knowledge regarding the industrial operation performed at the Integral Coach Factory, Chennai.