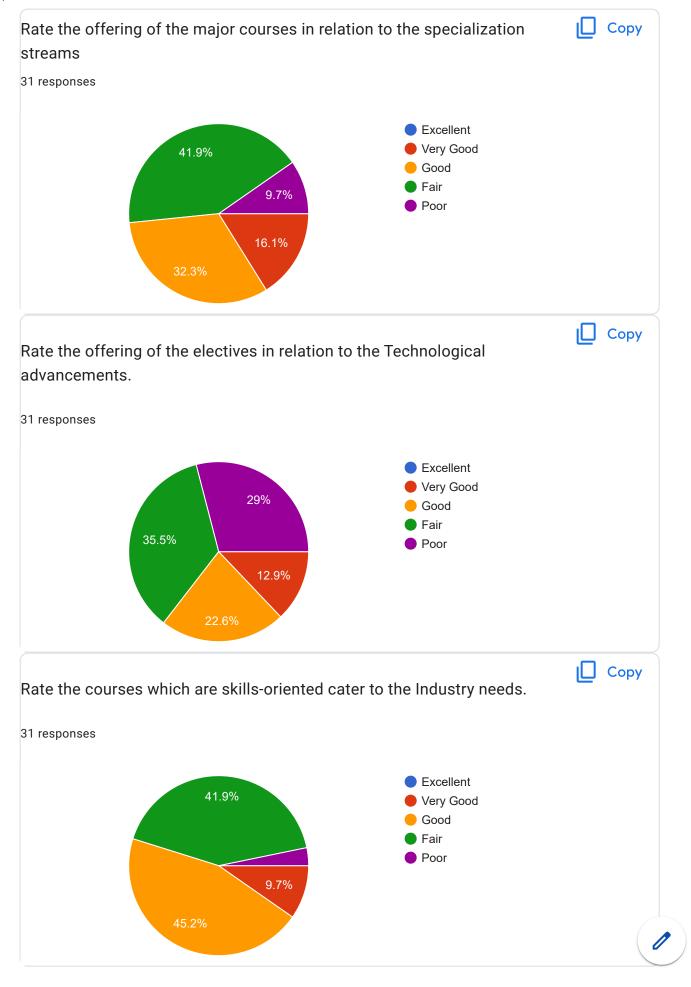

| Rate the offering of the major courses in relation to the specialization streams *  |
|-------------------------------------------------------------------------------------|
| Excellent                                                                           |
| O Very Good                                                                         |
| Good                                                                                |
| O Fair                                                                              |
| Poor                                                                                |
|                                                                                     |
| Rate the offering of the electives in relation to the Technological advancements. * |
| Excellent                                                                           |
| O Very Good                                                                         |
| Good                                                                                |
| O Fair                                                                              |
| Poor                                                                                |
|                                                                                     |
| Rate the courses which are skills-oriented cater to the Industry needs. *           |
| Excellent                                                                           |
| O Very Good                                                                         |
| Good                                                                                |
| Fair                                                                                |
| Poor                                                                                |
|                                                                                     |