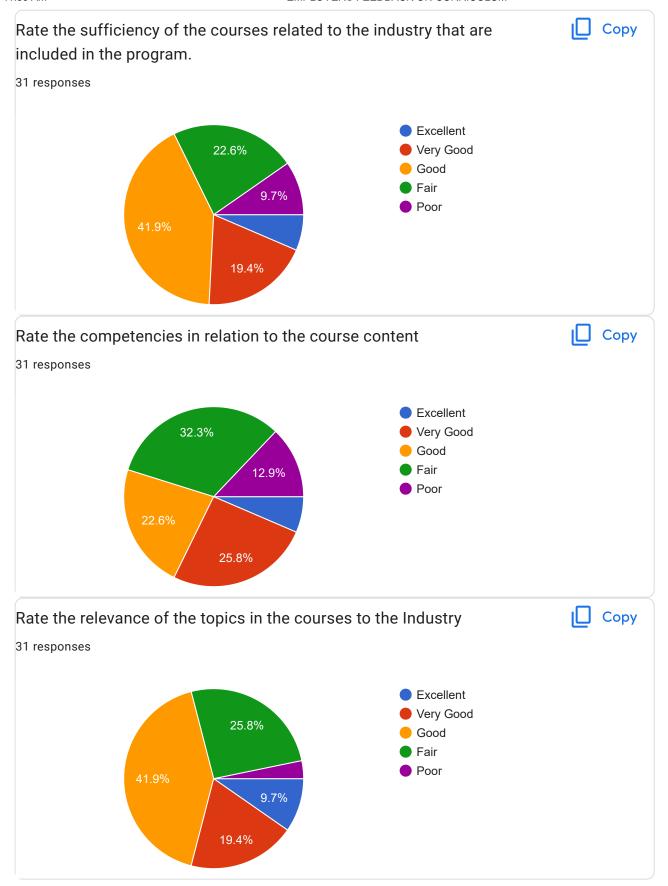

| Rate the sufficiency of the courses related to the industry that are included in the program. * |
|-------------------------------------------------------------------------------------------------|
| Excellent                                                                                       |
| O Very Good                                                                                     |
| ● Good                                                                                          |
| O Fair                                                                                          |
| Poor                                                                                            |
|                                                                                                 |
| Rate the competencies in relation to the course content *                                       |
| Excellent                                                                                       |
| O Very Good                                                                                     |
| Good                                                                                            |
| Fair                                                                                            |
| O Poor                                                                                          |
|                                                                                                 |
| Rate the relevance of the topics in the courses to the Industry *                               |
| Excellent                                                                                       |
| O Very Good                                                                                     |
| <b>⊚</b> Good                                                                                   |
| O Fair                                                                                          |
| O Poor                                                                                          |
|                                                                                                 |