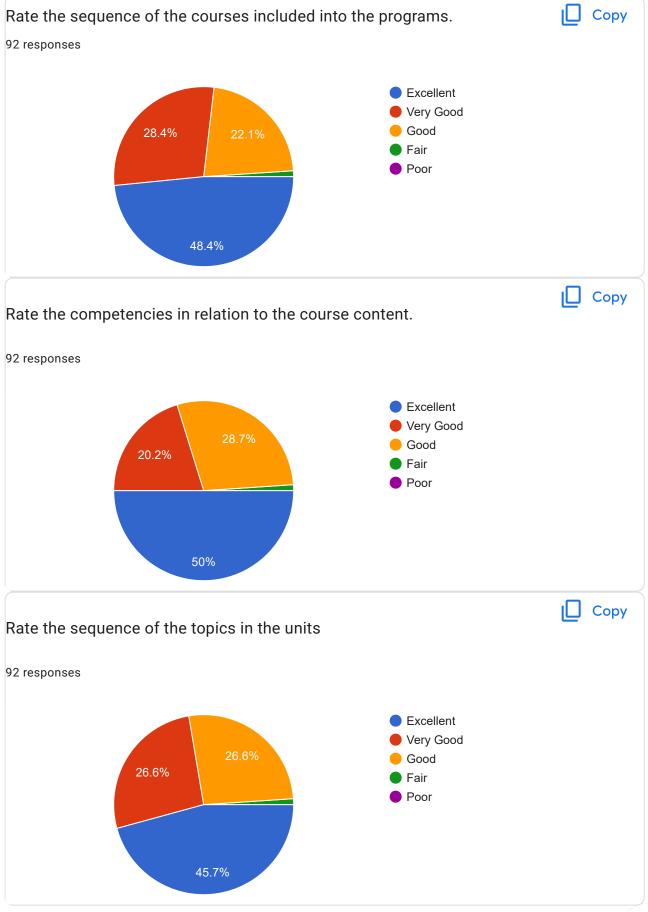

## ALUMNI FEEDBACK ON CURRICULUM

| Rate relevance of the courses in relation to the program     |
|--------------------------------------------------------------|
| Excellent                                                    |
| O Very Good                                                  |
| Good                                                         |
| ○ Fair                                                       |
| O Poor                                                       |
|                                                              |
| Rate the sequence of the courses included into the programs. |
| Excellent                                                    |
| ○ Very Good                                                  |
| Good                                                         |
| ○ Fair                                                       |
| O Poor                                                       |
|                                                              |
| Rate the competencies in relation to the course content.     |
| Excellent                                                    |
| Very Good                                                    |
| ● Good                                                       |
| ○ Fair                                                       |
| O Poor                                                       |
|                                                              |

| Rate the sequence of the topics in the units                                       |
|------------------------------------------------------------------------------------|
| Excellent                                                                          |
| O Very Good                                                                        |
| Good                                                                               |
| Fair                                                                               |
| O Poor                                                                             |
|                                                                                    |
| Rate the offering of the in relation to the specialization streams.                |
| Excellent                                                                          |
| O Very Good                                                                        |
| Good                                                                               |
| ○ Fair                                                                             |
| OPoor                                                                              |
|                                                                                    |
| Rate the offering of the electives in relation to the Technological advancements . |
| Excellent                                                                          |
| O Very Good                                                                        |
| Good                                                                               |
| Fair                                                                               |
| OPoor                                                                              |
|                                                                                    |