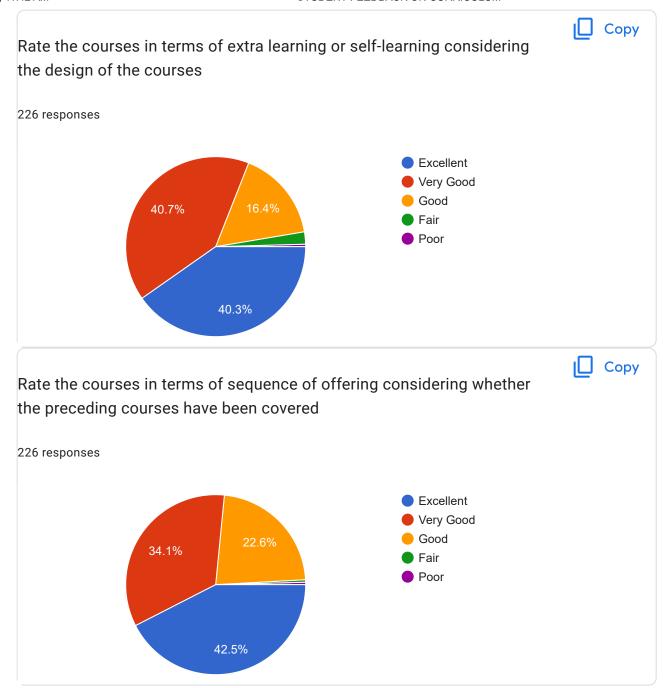

| Rate the Size of syllabus in terms of the load on the student *                                    |   |
|----------------------------------------------------------------------------------------------------|---|
| Excellent                                                                                          |   |
| Very Good                                                                                          |   |
| Good                                                                                               |   |
| ○ Fair                                                                                             |   |
| OPoor                                                                                              |   |
|                                                                                                    |   |
| Rate the courses in terms of extra learning or self-learning considering the design of the courses | * |
| Excellent                                                                                          |   |
| O Very Good                                                                                        |   |
| Good                                                                                               |   |
| Fair                                                                                               |   |
| OPoor                                                                                              |   |
|                                                                                                    |   |

| Rate the courses in terms of sequence of offering considering whether the preceding courses have been covered | * |
|---------------------------------------------------------------------------------------------------------------|---|
| Excellent                                                                                                     |   |
| Very Good                                                                                                     |   |
| Good                                                                                                          |   |
| ○ Fair                                                                                                        |   |
| O Poor                                                                                                        |   |
|                                                                                                               |   |
| Rate the loading of the courses in a semester *                                                               |   |
| Excellent                                                                                                     |   |
| O Very Good                                                                                                   |   |
| ● Good                                                                                                        |   |
| ○ Fair                                                                                                        |   |
| Poor                                                                                                          |   |
|                                                                                                               |   |