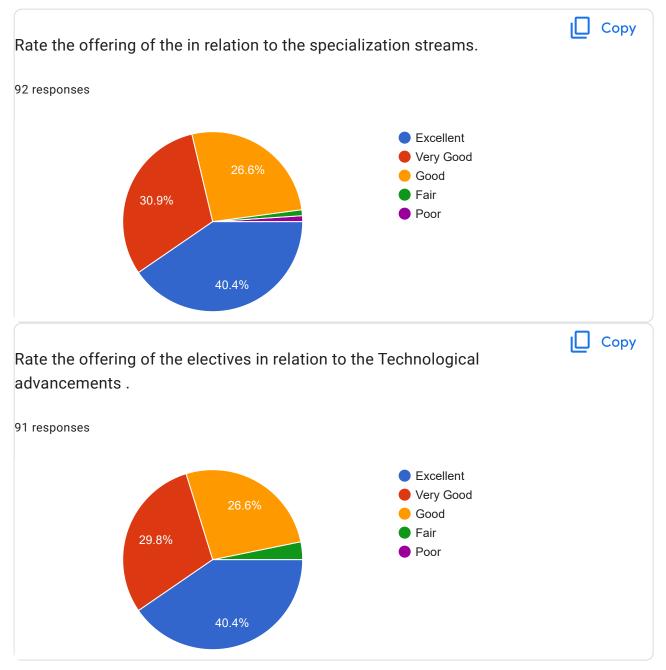

| Rate the sequence of the topics in the units                                       |
|------------------------------------------------------------------------------------|
| Excellent                                                                          |
| O Very Good                                                                        |
| Good                                                                               |
| Fair                                                                               |
| O Poor                                                                             |
|                                                                                    |
| Rate the offering of the in relation to the specialization streams.                |
| Excellent                                                                          |
| O Very Good                                                                        |
| Good                                                                               |
| ○ Fair                                                                             |
| OPoor                                                                              |
|                                                                                    |
| Rate the offering of the electives in relation to the Technological advancements . |
| Excellent                                                                          |
| O Very Good                                                                        |
| Good                                                                               |
| Fair                                                                               |
| OPoor                                                                              |
|                                                                                    |