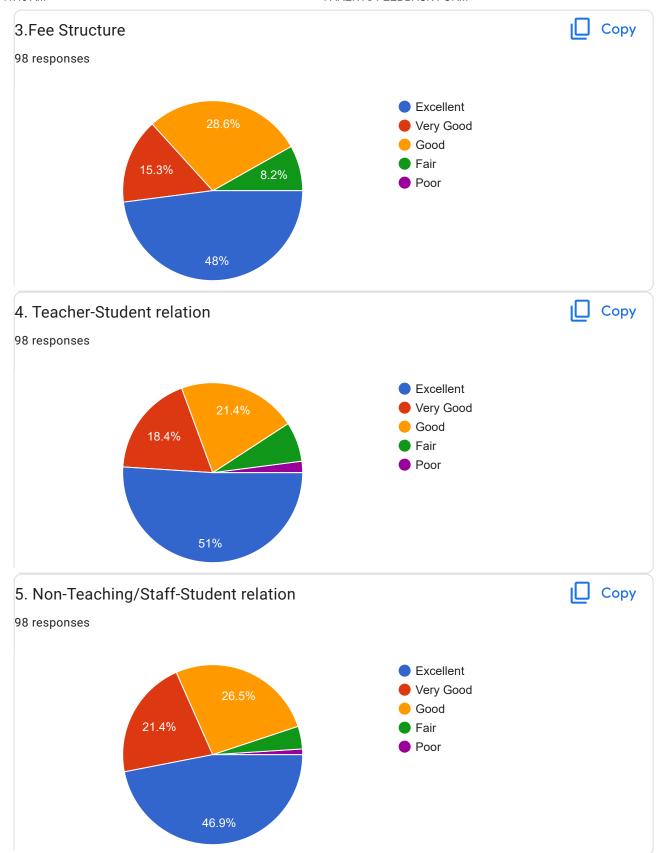

| 1. Curricular *     |
|---------------------|
| Excellent           |
| O Very Good         |
| Good                |
| ○ Fair              |
| Poor                |
|                     |
| 2. Infrastructure * |
| Excellent           |
| O Very Good         |
| Good                |
| ○ Fair              |
| Poor                |
|                     |
| 3.Fee Structure *   |
| Excellent           |
| O Very Good         |
| Good                |
| ○ Fair              |
| OPoor               |
|                     |

| 4. Teacher-Student relation *            |
|------------------------------------------|
| Excellent                                |
| ○ Very Good                              |
| Good                                     |
| ○ Fair                                   |
| Poor                                     |
|                                          |
| 5. Non-Teaching/Staff-Student relation * |
| Excellent                                |
| O Very Good                              |
| Good                                     |
| ○ Fair                                   |
| Poor                                     |
|                                          |
| 6. Extra-curricular activity *           |
| Excellent                                |
| O Very Good                              |
| Good                                     |
| ○ Fair                                   |
| OPoor                                    |
|                                          |