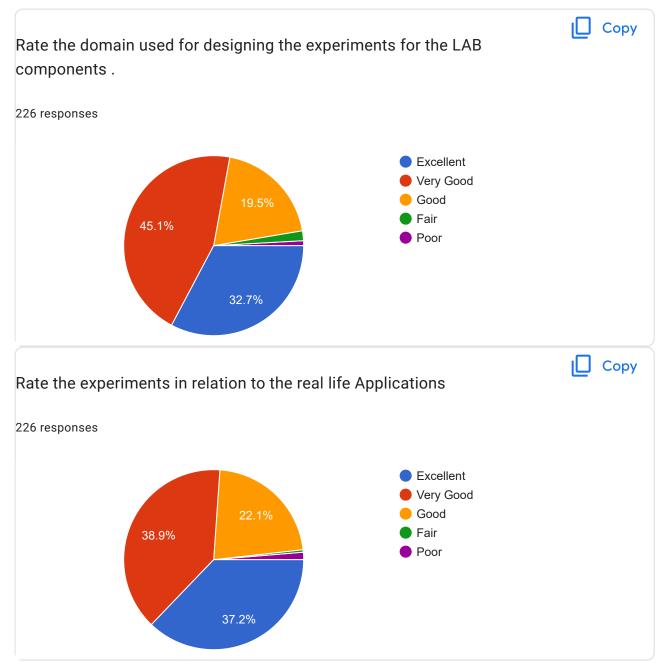

| Rate the domain used for designing the experiments for the LAB components . * |
|-------------------------------------------------------------------------------|
| Excellent                                                                     |
| O Very Good                                                                   |
| ● Good                                                                        |
| ○ Fair                                                                        |
| OPoor                                                                         |
|                                                                               |
|                                                                               |
| Rate the experiments in relation to the real life Applications *              |
| Rate the experiments in relation to the real life Applications *  Excellent   |
|                                                                               |
| Excellent                                                                     |
| <ul><li>Excellent</li><li>Very Good</li></ul>                                 |
| <ul><li>Excellent</li><li>Very Good</li><li>Good</li></ul>                    |