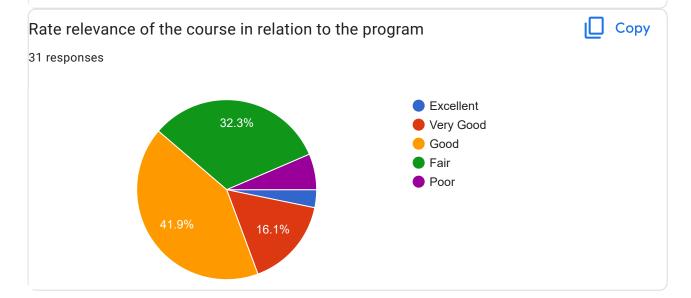

## EMPLOYERS FEEDBACK ON CURRICULUM

| Name of the Organisation *                                |
|-----------------------------------------------------------|
| INSPIRI SYS SOLUTIONS                                     |
|                                                           |
| Name of the officer and Designation *                     |
| MR.S.RAMESH & HR MANAGER                                  |
|                                                           |
| Rate relevance of the course in relation to the program * |
| Excellent                                                 |
| Very Good                                                 |
| Good                                                      |
| C Fair                                                    |
| O Poor                                                    |
|                                                           |