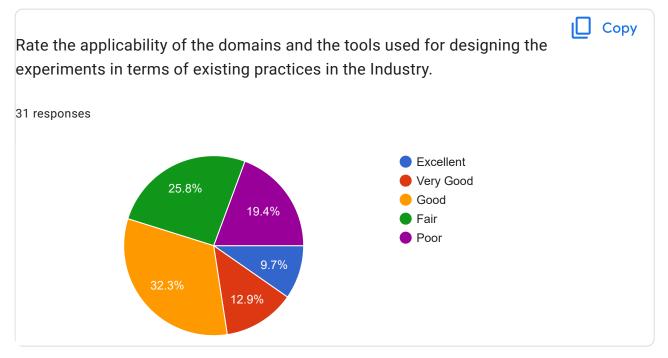

| Rate the applicability of the domains and the tools used for designing the experiments in terms of existing * practices in the Industry. |
|------------------------------------------------------------------------------------------------------------------------------------------|
| Excellent                                                                                                                                |
| Very Good                                                                                                                                |
| Good                                                                                                                                     |
| Fair                                                                                                                                     |
| Poor                                                                                                                                     |
|                                                                                                                                          |