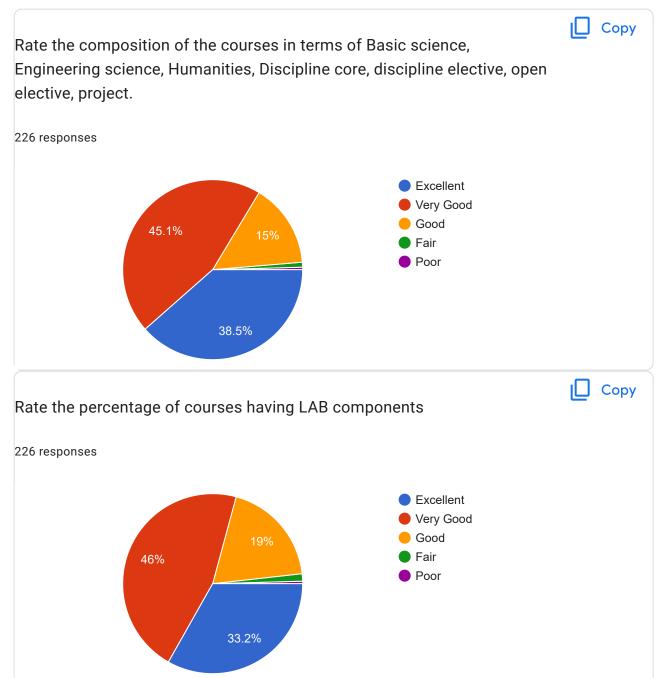

| Rate the composition of the courses in terms of Basic science, Engineering science,  * Humanities, Discipline core, discipline elective, open elective, project. |
|------------------------------------------------------------------------------------------------------------------------------------------------------------------|
| Excellent                                                                                                                                                        |
| Very Good                                                                                                                                                        |
| Good                                                                                                                                                             |
| ○ Fair                                                                                                                                                           |
| OPoor                                                                                                                                                            |
|                                                                                                                                                                  |
| Rate the percentage of courses having LAB components *                                                                                                           |
| Excellent                                                                                                                                                        |
| O Very Good                                                                                                                                                      |
| Good                                                                                                                                                             |
| ○ Fair                                                                                                                                                           |
| OPoor                                                                                                                                                            |
|                                                                                                                                                                  |

| Rate the domain used for designing the experiments for the LAB components . * |
|-------------------------------------------------------------------------------|
| Excellent                                                                     |
| O Very Good                                                                   |
| ● Good                                                                        |
| ○ Fair                                                                        |
| OPoor                                                                         |
|                                                                               |
|                                                                               |
| Rate the experiments in relation to the real life Applications *              |
| Rate the experiments in relation to the real life Applications *  Excellent   |
|                                                                               |
| Excellent                                                                     |
| <ul><li>Excellent</li><li>Very Good</li></ul>                                 |
| <ul><li>Excellent</li><li>Very Good</li><li>Good</li></ul>                    |