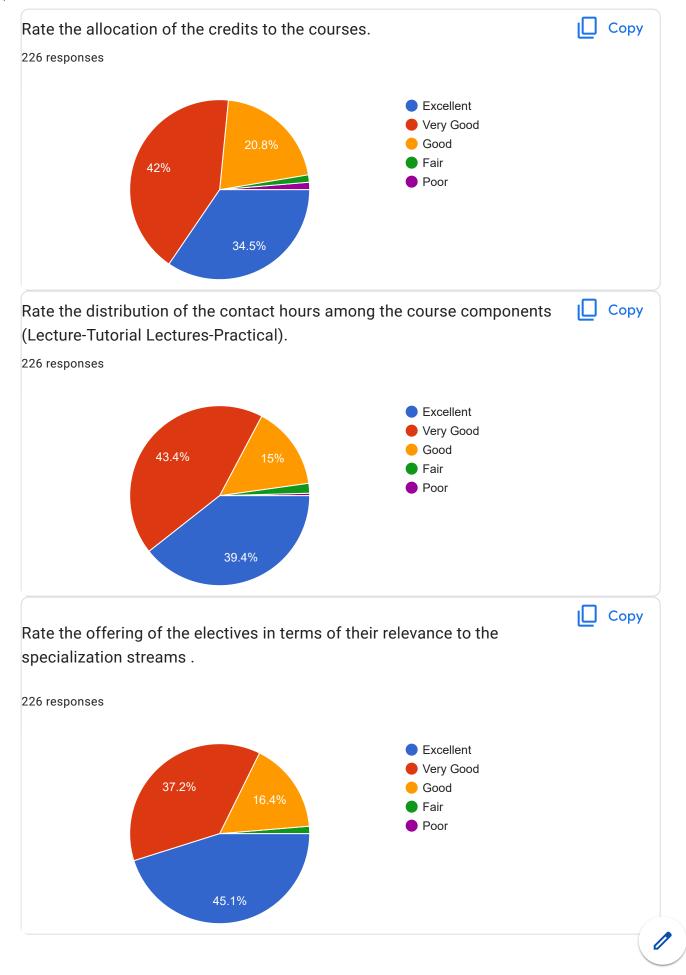

| Rate the sequence of the units in the course. *            |
|------------------------------------------------------------|
| Excellent                                                  |
| O Very Good                                                |
| ● Good                                                     |
| O Fair                                                     |
| OPoor                                                      |
|                                                            |
|                                                            |
| Rate the allocation of the credits to the courses. *       |
| Rate the allocation of the credits to the courses. *       |
|                                                            |
| Excellent                                                  |
| <ul><li>Excellent</li><li>Very Good</li></ul>              |
| <ul><li>Excellent</li><li>Very Good</li><li>Good</li></ul> |

| Rate the distribution of the contact hours among the course components (Lecture-Tutorial * Lectures-Practical). |
|-----------------------------------------------------------------------------------------------------------------|
| Excellent                                                                                                       |
| O Very Good                                                                                                     |
| ● Good                                                                                                          |
| ○ Fair                                                                                                          |
| OPoor                                                                                                           |
|                                                                                                                 |
| Rate the offering of the electives in terms of their relevance to the specialization streams . *                |
| Excellent                                                                                                       |
| O Very Good                                                                                                     |
|                                                                                                                 |
| ● Good                                                                                                          |
| <ul><li>Good</li><li>Fair</li></ul>                                                                             |
|                                                                                                                 |