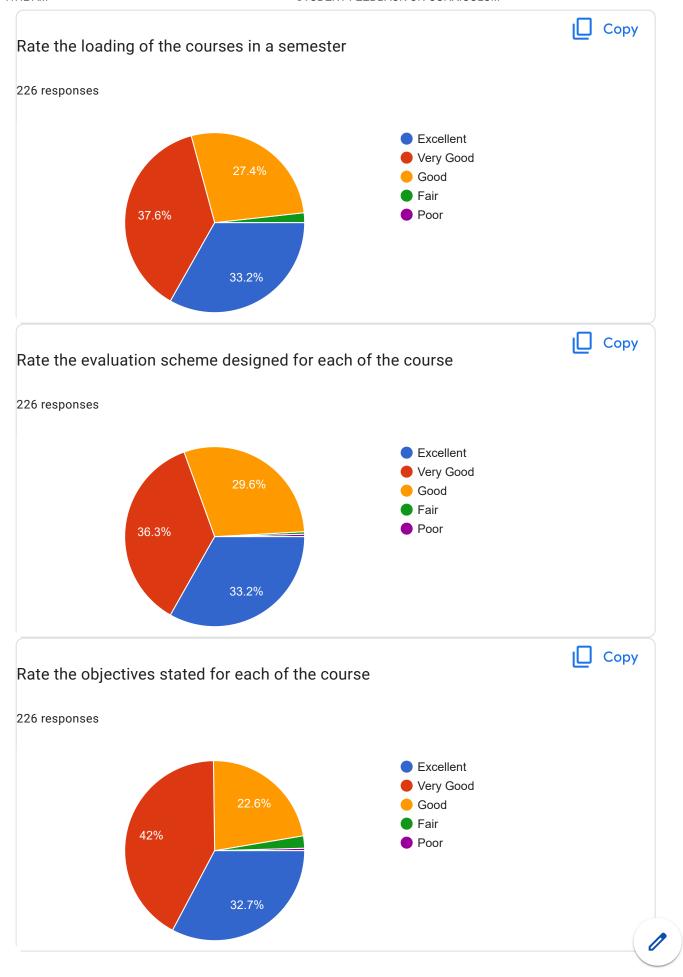

| Rate the courses in terms of sequence of offering considering whether the preceding courses have been covered | * |
|---------------------------------------------------------------------------------------------------------------|---|
| Excellent                                                                                                     |   |
| Very Good                                                                                                     |   |
| Good                                                                                                          |   |
| ○ Fair                                                                                                        |   |
| O Poor                                                                                                        |   |
|                                                                                                               |   |
| Rate the loading of the courses in a semester *                                                               |   |
| Excellent                                                                                                     |   |
| O Very Good                                                                                                   |   |
| ● Good                                                                                                        |   |
| ○ Fair                                                                                                        |   |
| Poor                                                                                                          |   |
|                                                                                                               |   |

| Rate the evaluation scheme designed for each of the course *                         |
|--------------------------------------------------------------------------------------|
| <ul><li>Excellent</li><li>Very Good</li><li>Good</li><li>Fair</li><li>Poor</li></ul> |
| Rate the objectives stated for each of the course *                                  |
| <ul><li>Excellent</li><li>Very Good</li><li>Good</li><li>Fair</li><li>Poor</li></ul> |