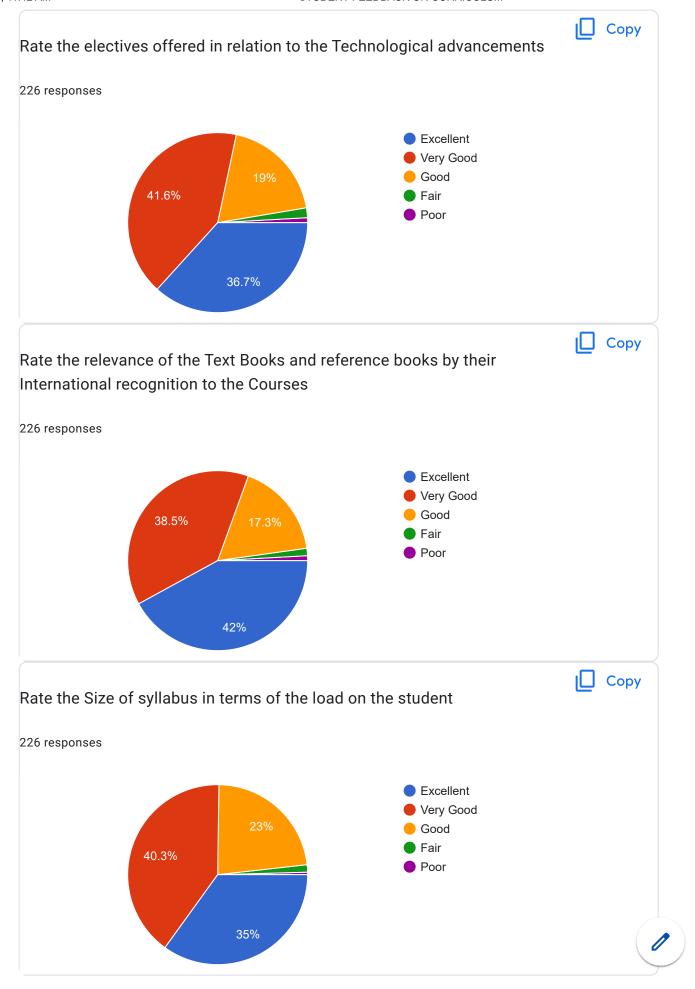

| Rate the electives offered in relation to the Technological advancements *                                   |
|--------------------------------------------------------------------------------------------------------------|
| Excellent                                                                                                    |
| O Very Good                                                                                                  |
| Good                                                                                                         |
| Fair                                                                                                         |
| OPoor                                                                                                        |
|                                                                                                              |
| Rate the relevance of the Text Books and reference books by their International recognition to * the Courses |
| Excellent                                                                                                    |
| O Very Good                                                                                                  |
| ● Good                                                                                                       |
| ○ Fair                                                                                                       |
| OPoor                                                                                                        |
|                                                                                                              |

| Rate the Size of syllabus in terms of the load on the student *                                    |   |
|----------------------------------------------------------------------------------------------------|---|
| Excellent                                                                                          |   |
| Very Good                                                                                          |   |
| Good                                                                                               |   |
| ○ Fair                                                                                             |   |
| OPoor                                                                                              |   |
|                                                                                                    |   |
| Rate the courses in terms of extra learning or self-learning considering the design of the courses | * |
| Excellent                                                                                          |   |
| O Very Good                                                                                        |   |
| Good                                                                                               |   |
| Fair                                                                                               |   |
| OPoor                                                                                              |   |
|                                                                                                    |   |