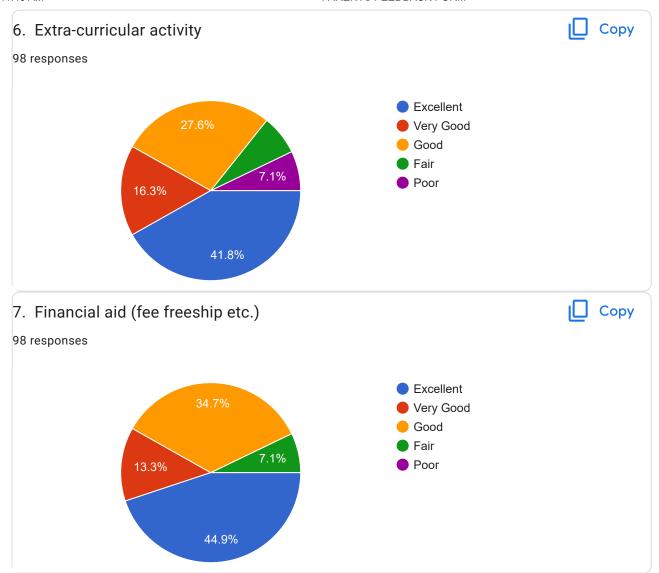

| 4. Teacher-Student relation *            |
|------------------------------------------|
| Excellent                                |
| ○ Very Good                              |
| Good                                     |
| ○ Fair                                   |
| Poor                                     |
|                                          |
| 5. Non-Teaching/Staff-Student relation * |
| Excellent                                |
| O Very Good                              |
| Good                                     |
| ○ Fair                                   |
| Poor                                     |
|                                          |
| 6. Extra-curricular activity *           |
| Excellent                                |
| O Very Good                              |
| Good                                     |
| ○ Fair                                   |
| OPoor                                    |
|                                          |

| 7. Financial aid (fee freeship etc.) * |  |
|----------------------------------------|--|
| Excellent                              |  |
| O Very Good                            |  |
| Good                                   |  |
| Fair                                   |  |
| Poor                                   |  |
|                                        |  |
| Other suggestions / remarks            |  |
| Very good college                      |  |
|                                        |  |