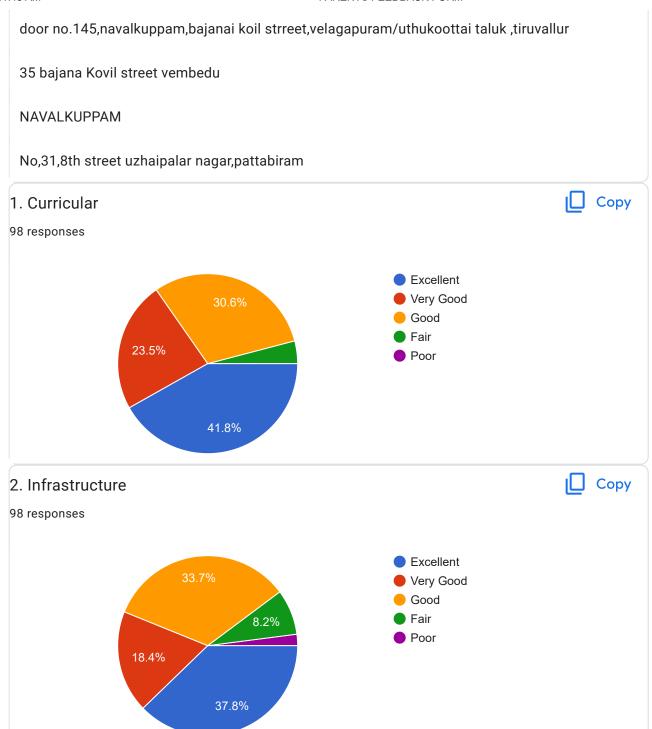

98 responses

Vembedu

tiruttani

71, Eashwaran nagar 4 th Street thiruverkadu Chennai 77

No:308 ambethkar nagar papparambakkam in thiruvallur 602025

NO:1/32 paidiyamman koi st velliyur

453,Banu St, gnanamoorthy nagar ambattur chennai 53

| 1. Curricular *     |
|---------------------|
| Excellent           |
| O Very Good         |
| Good                |
| ○ Fair              |
| Poor                |
|                     |
| 2. Infrastructure * |
| Excellent           |
| O Very Good         |
| Good                |
| ○ Fair              |
| Poor                |
|                     |
| 3.Fee Structure *   |
| Excellent           |
| O Very Good         |
| Good                |
| ○ Fair              |
| OPoor               |
|                     |