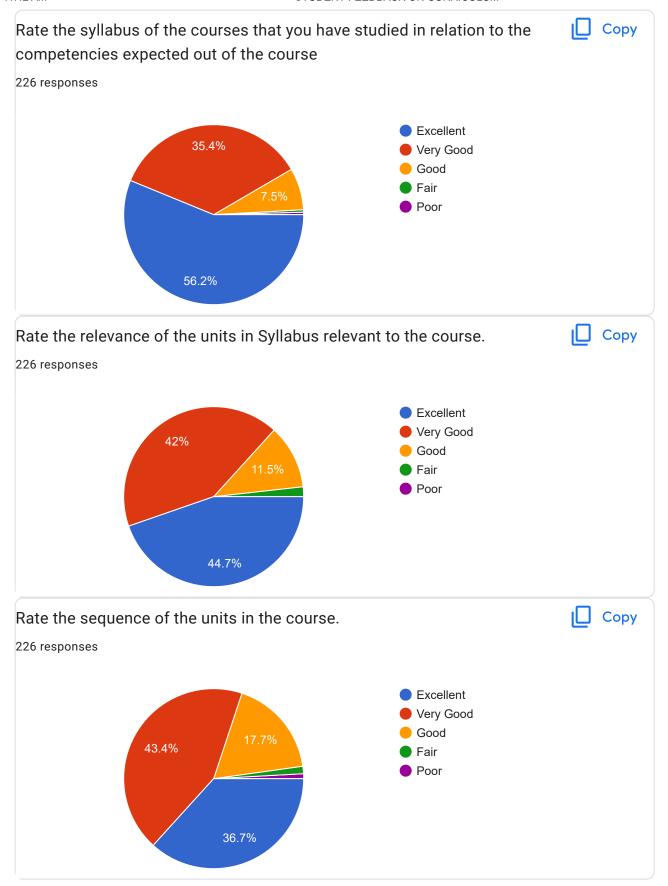

| Rate the syllabus of the courses that you have studied in relation to the competencies expected * out of the course |
|---------------------------------------------------------------------------------------------------------------------|
| Excellent                                                                                                           |
| O Very Good                                                                                                         |
| ● Good                                                                                                              |
| ○ Fair                                                                                                              |
| OPoor                                                                                                               |
|                                                                                                                     |
| Rate the relevance of the units in Syllabus relevant to the course. *                                               |
|                                                                                                                     |
| Excellent                                                                                                           |
| <ul><li>Excellent</li><li>Very Good</li></ul>                                                                       |
|                                                                                                                     |
| Very Good                                                                                                           |
| <ul><li>Very Good</li><li>Good</li></ul>                                                                            |

| Rate the sequence of the units in the course. *            |
|------------------------------------------------------------|
| Excellent                                                  |
| O Very Good                                                |
| ● Good                                                     |
| O Fair                                                     |
| OPoor                                                      |
|                                                            |
|                                                            |
| Rate the allocation of the credits to the courses. *       |
| Rate the allocation of the credits to the courses. *       |
|                                                            |
| Excellent                                                  |
| <ul><li>Excellent</li><li>Very Good</li></ul>              |
| <ul><li>Excellent</li><li>Very Good</li><li>Good</li></ul> |