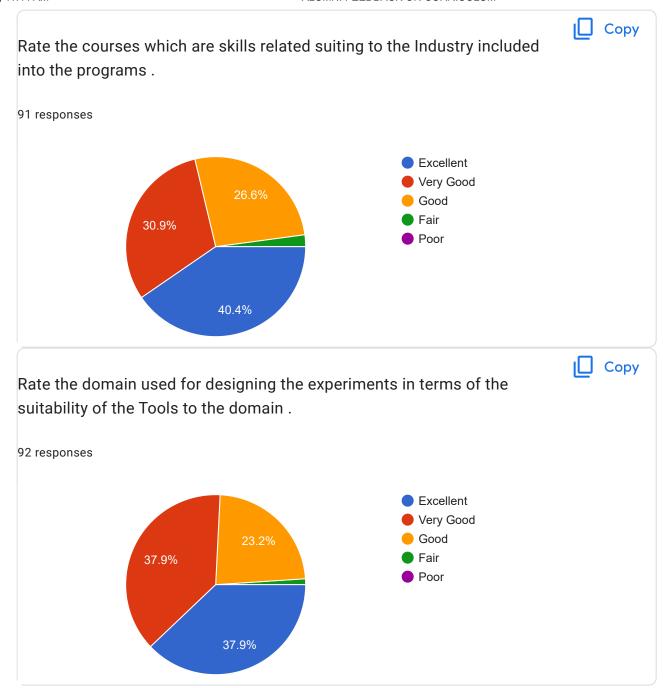

| Rate the courses which are skills related suiting to the Industry included into the programs .              |
|-------------------------------------------------------------------------------------------------------------|
| Excellent                                                                                                   |
| O Very Good                                                                                                 |
| Good                                                                                                        |
| ○ Fair                                                                                                      |
| Poor                                                                                                        |
|                                                                                                             |
| Rate the domain used for designing the experiments in terms of the suitability of the Tools to the domain . |
| Excellent                                                                                                   |
| O Very Good                                                                                                 |
| Good                                                                                                        |
| ○ Fair                                                                                                      |
| O Poor                                                                                                      |
|                                                                                                             |