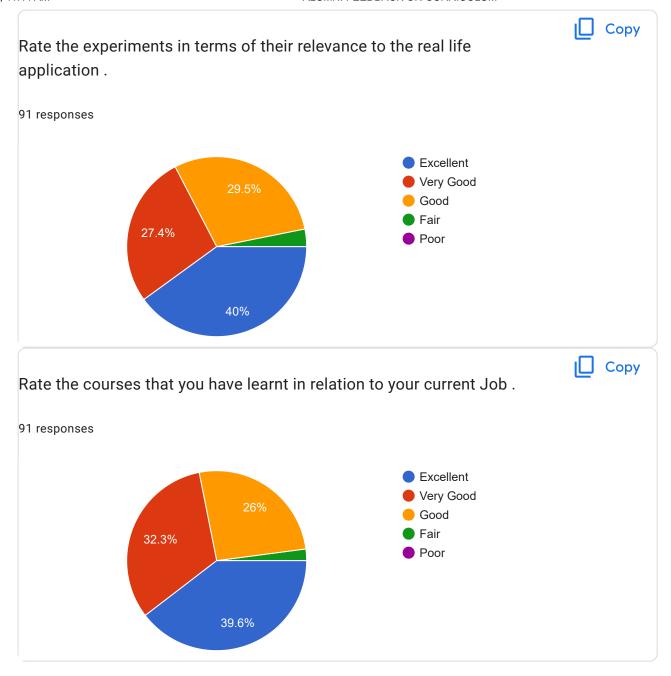

| Rate the experiments in terms of their relevance to the real life application .    |
|------------------------------------------------------------------------------------|
| Excellent                                                                          |
| O Very Good                                                                        |
| ● Good                                                                             |
| ○ Fair                                                                             |
| O Poor                                                                             |
|                                                                                    |
|                                                                                    |
| Rate the courses that you have learnt in relation to your current Job .            |
| Rate the courses that you have learnt in relation to your current Job .  Excellent |
|                                                                                    |
| Excellent                                                                          |
| <ul><li>Excellent</li><li>Very Good</li></ul>                                      |
| <ul><li>Excellent</li><li>Very Good</li><li>Good</li></ul>                         |