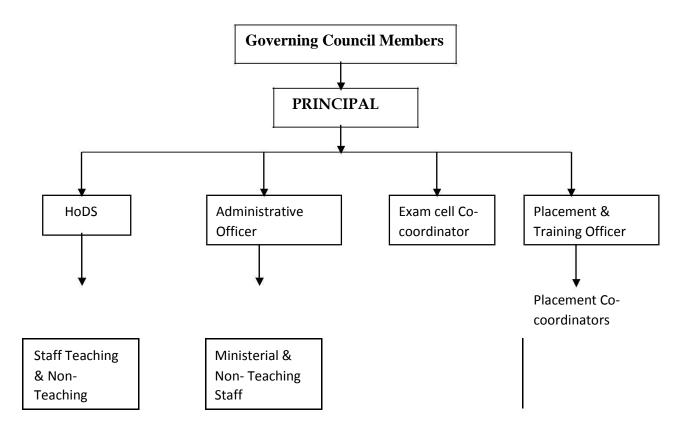

ttur,<br>Chennai- 600 076 |

# 8. Academic Advisory Body:

| 1. | Prof. A. Kanakaraj, M.A., M.Phil.   | Chairman, Jaya Educational Trust.                            |
|----|-------------------------------------|--------------------------------------------------------------|
| 2. | Mrs. K. Vijayakumari, M.A., B.Ed.   | Secretary, Jaya Educational Trust.                           |
| 3. | Prof.Dr.K.Samidurai,Ph.D            | Principal, Jaya Engg. College,<br>Thiruninravur.             |
| 4. | Mr.S.A.Abdul Sukkur,M.E.,           | Principal, Jaya Polytechnic College,<br>Thiruninravur.       |
| 5. | Dr. M.S. Dhanarajan., M.Sc., Ph.D., | Principal, Jaya College of Arts &<br>Science, Thiruninravur. |

Frequency of meetings & date of last meeting: TWICE IN A YEAR

## 9. Organizational Chart:



## 10. Student feedback mechanism on Institutional Governance/faculty performance

Student's feedback on faculty performance is obtained once a semester by distributing a proforma to the students and collecting the same after getting filled in by them

## FORM FOR TEACHING EVALUATION BY STUDENTS

| Programme:        | Year:          |
|-------------------|----------------|
| Branch:           | Semester:      |
| Code No & Course: | Contact Hours: |

Note:Rate each item according to your assessment of the teacher's performance on a five point scale given below:

3

| Description | Rating Point |
|-------------|--------------|
| Excellent   | 5            |
| Very Good   | 4            |
| Good        | 3            |
| Fair        | 2            |
| Poor        | 1            |

## 1 PLA